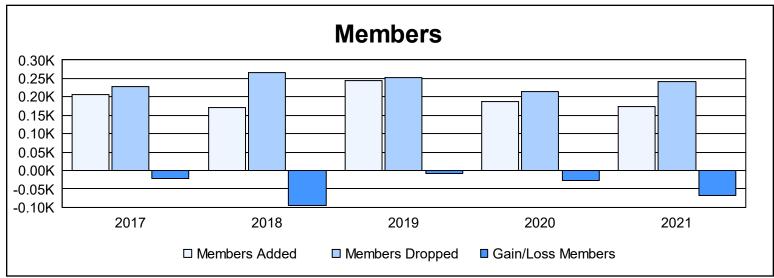

District 1 J

As of June 2021 Cumulative

| Year      | New<br>Clubs | Dropped<br>Clubs | Gain/<br>Loss<br>Clubs | New<br>Members | Charter<br>Members | Reinstate<br>Members | Transfer<br>Members | Total<br>Member<br>Added | Total<br>Members<br>Dropped | Gain/<br>Loss<br>Members |
|-----------|--------------|------------------|------------------------|----------------|--------------------|----------------------|---------------------|--------------------------|-----------------------------|--------------------------|
| 2016-2017 | 1            | 2                | -1                     | 158            | 24                 | 7                    | 17                  | 206                      | 229                         | -23                      |
| 2017-2018 | 0            | 3                | -3                     | 157            | 0                  | 10                   | 4                   | 171                      | 266                         | -95                      |
| 2018-2019 | 0            | 0                | 0                      | 216            | 1                  | 11                   | 16                  | 244                      | 253                         | -9                       |
| 2019-2020 | 1            | 3                | -2                     | 147            | 23                 | 8                    | 10                  | 188                      | 215                         | -27                      |
| 2020-2021 | 2            | 1                | 1                      | 120            | 42                 | 3                    | 9                   | 174                      | 241                         | -67                      |
| Average   | 1            | 2                | -1                     | 160            | 18                 | 8                    | 11                  | 197                      | 241                         | -44                      |