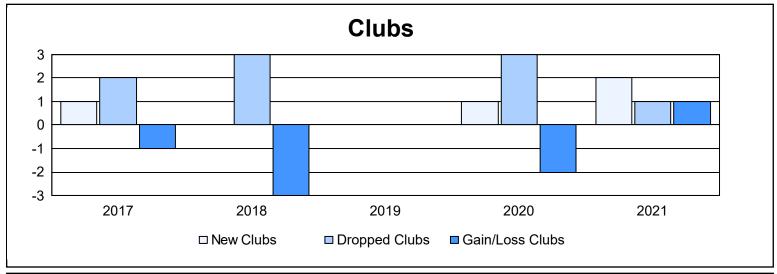

District 1 J

As of June 2021 Cumulative

| Year      | New<br>Clubs | Dropped<br>Clubs | Gain/<br>Loss<br>Clubs | New<br>Members | Charter<br>Members | Reinstate<br>Members | Transfer<br>Members | Total<br>Member<br>Added | Total<br>Members<br>Dropped | Gain/<br>Loss<br>Members |
|-----------|--------------|------------------|------------------------|----------------|--------------------|----------------------|---------------------|--------------------------|-----------------------------|--------------------------|
| 2016-2017 | 1            | 2                | -1                     | 158            | 24                 | 7                    | 17                  | 206                      | 229                         | -23                      |
| 2017-2018 | 0            | 3                | -3                     | 157            | 0                  | 10                   | 4                   | 171                      | 266                         | -95                      |
| 2018-2019 | 0            | 0                | 0                      | 216            | 1                  | 11                   | 16                  | 244                      | 253                         | -9                       |
| 2019-2020 | 1            | 3                | -2                     | 147            | 23                 | 8                    | 10                  | 188                      | 215                         | -27                      |
| 2020-2021 | 2            | 1                | 1                      | 120            | 42                 | 3                    | 9                   | 174                      | 241                         | -67                      |
| Average   | 1            | 2                | -1                     | 160            | 18                 | 8                    | 11                  | 197                      | 241                         | -44                      |